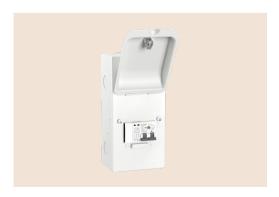

ETEK Electric offers two types of metal EV distribution boards:IP65 waterproof for outdoor installations and IP20 for indoor installations. These boards are designed with various component combinations to meet the protection needs of most users, and they also offer customized services.

#### **Features**

- Complies with IEC/EN 60439-3
- IP65 or IP20 rated protection
- All metal construction
- Quick and easy installation
- Complete Kit
- EKDB265P reserved padlock position
- EKDB16S4L integrated door lock

#### **IP20 EV Distribution Board**

| Reference No.     | Description                                                                   | Ways |
|-------------------|-------------------------------------------------------------------------------|------|
| EKDB16S4L-AOS-B32 | 2P 32A 30mA B Curve Type A RCBO + 1PN T2<br>40kA SPD5, IP20, White            | 4    |
| EKDB16S4L-AOS-B40 | 2P 40A 30mA B Curve Type A RCBO + 1PN T2<br>40kA SPD, IP20, White             | 4    |
| EKDB16S4L-BDS-40  | 2P 63A 30mA Type B RCD + 1P 40A B Curve MCB<br>+ 1PN T2 40kA SPD, IP20, White | 4    |