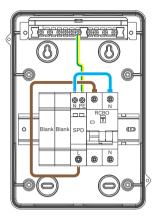

# Wiring Diagram

From top to bottom (RCBO+SPD)

From top to top (RCD+MCB+SPD)

From bottom to bottom (RCD+MCB+SPD)

3

Ø32

26

90