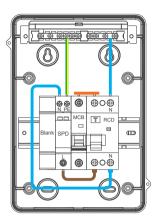

# Wiring Diagram

From top to bottom (RCBO+SPD)

From top to top (RCD+MCB+SPD)

From bottom to bottom (RCD+MCB+SPD)

3

Ø32

26

90