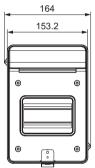

ription                                                                   | Ways |
|-------------------|-------------------------------------------------------------------------------|------|
| EKDB16S4L-AOS-B32 | 2P 32A 30mA B Curve Type A RCBO + 1PN T2<br>40kA SPD5, IP20, White            | 4    |
| EKDB16S4L-AOS-B40 | 2P 40A 30mA B Curve Type A RCBO + 1PN T2<br>40kA SPD, IP20, White             | 4    |
| EKDB16S4L-BDS-40  | 2P 63A 30mA Type B RCD + 1P 40A B Curve MCB<br>+ 1PN T2 40kA SPD, IP20, White | 4    |

The table only includes our standard models. Customization for other configuration requirements is also available.



# Wiring Diagram



From top to bottom (RCBO+SPD)



From top to top (RCD+MCB+SPD)



From bottom to bottom (RCD+MCB+SPD)

3

Ø32

26

90

## **Dimension (mm)**



(0)

EKDB26-5P





124

EKDB6-4L