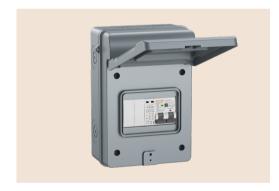

ETEK Electric offers two types of metal EV distribution boards:IP65 waterproof for outdoor installations and IP20 for indoor installations. These boards are designed with various component combinations to meet the protection needs of most users, and they also offer customized services.

#### **Features**

- Complies with IEC/EN 60439-3
- IP65 or IP20 rated protection
- All metal construction
- Quick and easy installation
- Complete Kit
- EKDB265P reserved padlock position
- EKDB16S4L integrated door lock

#### **IP65 EV Distribution Board**

| Reference No.    | Description                                                                       | Ways |
|------------------|-----------------------------------------------------------------------------------|------|
| EKDB265P-AOS-B32 | 2P 32A 30mA B Curve Type A RCBO + 1PN T2<br>40kA SPD5, IP65, Dark Gray            | 5    |
| EKDB265P-AOS-B40 | 2P 40A 30mA B Curve Type A RCBO + 1PN T2<br>40kA SPD, IP65, Dark Gray             | 5    |
| EKDB265P-BDS-40  | 2P 63A 30mA Type B RCD + 1P 40A B Curve MCB<br>+ 1PN T2 40kA SPD, IP65, Dark Gray | 5    |