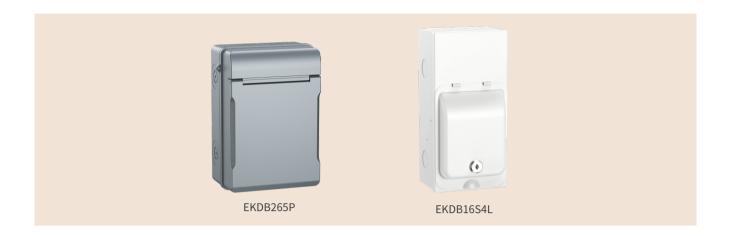

ETEK Electric offers two types of metal EV distribution boards:IP65 waterproof for outdoor installations and IP20 for indoor installations. These boards are designed with various component combinations to meet the protection needs of most users, and they also offer customized services.

#### **Features**

- Complies with IEC/EN 60439-3
- IP65 or IP20 rated protection
- All metal construction
- Quick and easy installation
- Complete Kit
- EKDB265P reserved padlock position
- EKDB16S4L integrated door lock

#### **IP65 EV Distribution Board**

| Reference No.    | Description                                                                       | Ways |
|------------------|-----------------------------------------------------------------------------------|------|
| EKDB265P-AOS-B32 | 2P 32A 30mA B Curve Type A RCBO + 1PN T2<br>40kA SPD5, IP65, Dark Gray            | 5    |
| EKDB265P-AOS-B40 | 2P 40A 30mA B Curve Type A RCBO + 1PN T2<br>40kA SPD, IP65, Dark Gray             | 5    |
| EKDB265P-BDS-40  | 2P 63A 30mA Type B RCD + 1P 40A B Curve MCB<br>+ 1PN T2 40kA SPD, IP65, Dark Gray | 5    |

#### **IP20 EV Distribution Board**

| Reference No.     | Description                                                                   | Ways |
|-------------------|-------------------------------------------------------------------------------|------|
| EKDB16S4L-AOS-B32 | 2P 32A 30mA B Curve Type A RCBO + 1PN T2<br>40kA SPD5, IP20, White            | 4    |
| EKDB16S4L-AOS-B40 | 2P 40A 30mA B Curve Type A RCBO + 1PN T2<br>40kA SPD, IP20, White             | 4    |
| EKDB16S4L-BDS-40  | 2P 63A 30mA Type B RCD + 1P 40A B Curve MCB<br>+ 1PN T2 40kA SPD, IP20, White | 4    |