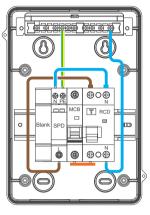

# Wiring Diagram

From top to bottom (RCBO+SPD)

From top to top (RCD+MCB+SPD)

From bottom to bottom (RCD+MCB+SPD)

3

Ø32

26

90