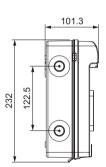

| Ways |
|-------------------|-------------------------------------------------------------------------------|------|
| EKDB16S4L-AOS-B32 | 2P 32A 30mA B Curve Type A RCBO + 1PN T2<br>40kA SPD5, IP20, White            | 4    |
| EKDB16S4L-AOS-B40 | 2P 40A 30mA B Curve Type A RCBO + 1PN T2<br>40kA SPD, IP20, White             | 4    |
| EKDB16S4L-BDS-40  | 2P 63A 30mA Type B RCD + 1P 40A B Curve MCB<br>+ 1PN T2 40kA SPD, IP20, White | 4    |

The table only includes our standard models. Customization for other configuration requirements is also available.



# Wiring Diagram



From top to bottom (RCBO+SPD)



From top to top (RCD+MCB+SPD)



From bottom to bottom (RCD+MCB+SPD)

3

Ø32

26

90

## **Dimension (mm)**



(0)

EKDB26-5P





124

EKDB6-4L